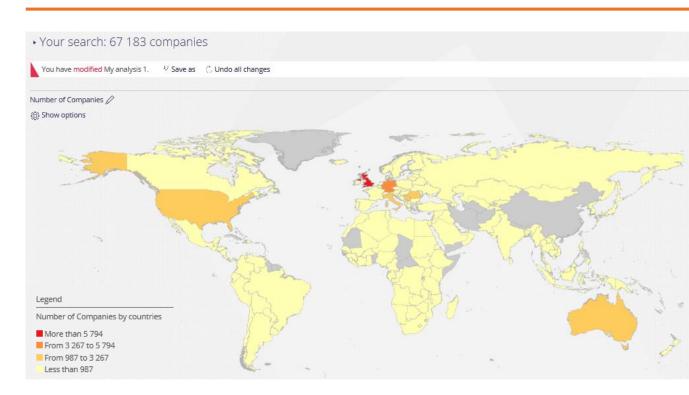

## **Research the development of Chinese companies overseas**

|          |              | Search step                                                                                                                                               | Result for: | Step               |
|----------|--------------|-----------------------------------------------------------------------------------------------------------------------------------------------------------|-------------|--------------------|
| $\times$ | $\checkmark$ | 1. Status: Active companies                                                                                                                               | >           | <u>230 249 517</u> |
| $\times$ | $\checkmark$ | 2. Subsidiaries with Ultimate Owners by profile: UO located in China (CN); GUO and DUO; Def. of the UO: min. path of 50.01%, known or unknown shareholder | >           | 359 390            |
| $\times$ | $\checkmark$ | 3. World region/Country/Region in country: China, Hong Kong, Macao, Taiwan                                                                                | >           | <u>35 329 951</u>  |
| Boolea   | an search:   | 1 and 2 and not 3 Refresh                                                                                                                                 | Total:      | 67 183             |

## **Location Analysis (1):**

Ranking by number of Companies

United Kingdom Singapore Germany Republic of Serbia Romania United States of America **British Virgin Islands** Italy Australia Netherlands Papua New Guinea Jamaica New Zealand France Russia Cayman Islands Ukraine Luxembourg Ireland Finland