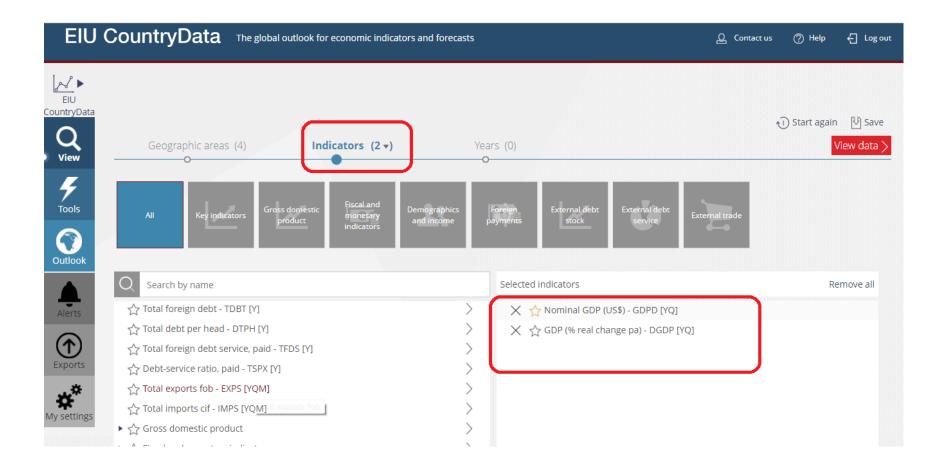

| 28                 | 892    | 98    |
| 38. Waste Management &         | 9              | 8                  | 14                   | 16                 | 58     | 1(    |
| n.a.                           | 44             | 55                 | 207                  | 126                | 25 876 | 26 30 |
| All                            | 2 471          | 2 470              | 2 471                | 2 471              | 57 300 | 67 18 |

Companies with higher turnover are distributed in the Industry of Wholesales & Retail & Business services & Travel, whereas in Computer Hardware & Information services.

Leather, Stone, Clay & Glass products

- Computer Hardware
- 1 Retail
- 1 Travel, Personal & Leisure
- **B**usiness Services
- Information Services

## **Country Data**





## **Research on single company**

BvD ID: SG200413294G



## **Please choose**

- ✓ a) Do you know how many LISTED companies are there in global?
  - b) Do you want to have an alert when the bank's INTERIM data updated?
  - c) Do a detailed analysis on a set of companies?
  - d) Compare and benchmark companies across industries and borders?
  - e) Are you interested in COMPLIANCE information with single company?
  - f) Do you want to know X country's ECONOMIC GROWTH forecast?
  - g) Do you want to know how the professional third-parties RATING for Insurance companies/ Banks/ Corporates?
  - h) How many PATENTS does HUAWEI has?
  - i) Research SOE ?
  - j) How many Cross board M&A DEALS has completed last year?



## A new, state-of-the-art interface

|