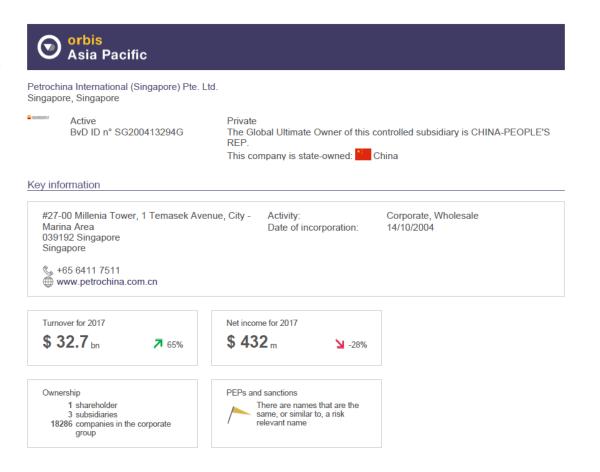

. Waste Management &         | 9              | 8                  | 14                   | 16                 | 58     | 1(    |
| n.a.                           | 44             | 55                 | 207                  | 126                | 25 876 | 26 30 |
| All                            | 2 471          | 2 470              | 2 471                | 2 471              | 57 300 | 67 18 |

Companies with higher turnover are distributed in the Industry of Wholesales & Retail & Business services & Travel, whereas in Computer Hardware & Information services.

Leather, Stone, Clay & Glass products

- Computer Hardware
- 1 Retail
- 1 Travel, Personal & Leisure
- **B**usiness Services
- Information Services

## **Country Data**





## **Research on single company**

BvD ID: SG200413294G



## **Please choose**

- ✓ a) Do you know how many LISTED companies are there in global?
  - b) Do you want to have an alert when the bank's INTERIM data updated?
  - c) Do a detailed analysis on a set of companies?
  - d) Compare and benchmark companies across industries and borders?
  - e) Are you interested in COMPLIANCE information with single company?
  - f) Do you want to know X country's ECONOMIC GROWTH forecast?
  - g) Do you want to know how the professional third-parties RATING for Insurance companies/ Banks/ Corporates?
  - h) How many PATENTS does HUAWEI has?
  - i) Research SOE ?
  - j) How many Cross board M&A DEALS has completed last year?



## A new, state-of-the-art interface

|