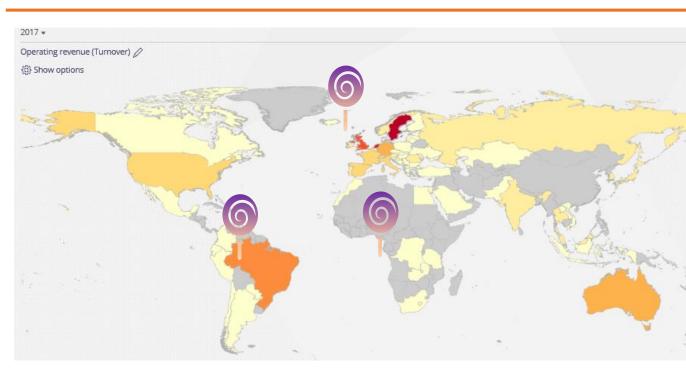

## **Location Analysis (2):**

Ranking by Companies' Operating Revenue FY2017

Bermuda Sweden Cayman Islands Brazil Zambia Israel Netherlands Switzerland Kazakhstan Norway Singapore Japan Portugal Hungary Argentina Austria Spain South Korea Thailand Colombia United Kingdom